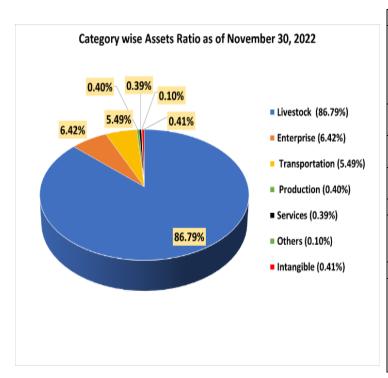

21

147,259

**Number of Districts Covered** 

Sector/Type of Assets Distributed under NPGP

| # | Detail of Sector                                                                                                                                      | Number of Assets |                                                     |        |  |
|---|-------------------------------------------------------------------------------------------------------------------------------------------------------|------------------|-----------------------------------------------------|--------|--|
|   |                                                                                                                                                       | November<br>2022 | Cumulative January 2020 – November 2022 Male Female |        |  |
|   | Livestock (Cattle, Poultry,                                                                                                                           | 3,427            | 1,660                                               | 88,376 |  |
|   | Fish Farming etc) Enterprise (Grocery store, General Store etc)                                                                                       | 75               | 1,002                                               | 5,661  |  |
|   | Transportation (Rickshaw,<br>Loader Vehicle etc)                                                                                                      | 81               | 3,360                                               | 2,332  |  |
|   | Production (Wheat etc)                                                                                                                                | 1                | 252                                                 | 165    |  |
|   | Services (Beauty parlour,<br>Barber, Carts, Service<br>Station, etc)                                                                                  | 5                | 210                                                 | 190    |  |
|   | Others                                                                                                                                                | 2                | 40                                                  | 66     |  |
|   | Intangible (six-month<br>skills training on Welding,<br>Plumbing, Electrician,<br>Computer Software,<br>Mechanic, Community<br>Livestock Workers etc) | 128              | 421                                                 | 2      |  |